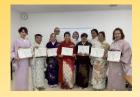

| How to apply            | Apply at Hello Work by following their instructions. (Need to apply for employment at HW, and be permitted to take this training course.)                                                                                                                                        |
|-------------------------|----------------------------------------------------------------------------------------------------------------------------------------------------------------------------------------------------------------------------------------------------------------------------------|
| capacity                | 15 people *Minimum of 9 persons. If applicants are not enough, it will be cancelled.                                                                                                                                                                                             |
| About selection         | <ul> <li>○Date of Exam: Thursday, December 19,2024 (10:00~)</li> <li>○Screening Method: interview and writing test</li> <li>○Announcement of Result: Wednesday, December 25,2024</li> <li>○Please bring: writing utensils</li> <li>○Venue: job City College Toyohashi</li> </ul> |
| Training period         | Tuesday, January 7,2025 – Monday, March 31,2025 (Time 9: 20~16: 00)<br>**except Saturdays, Sundays, and national holidays.  **There are other days when classes are cancelled.                                                                                                   |
| Required language level | Foreigners who have acquired certain level of Japanese language ability such as being able to read and write HIRAGANA, KATAKANA and some basic KANJIs.                                                                                                                           |
| Program goals           | Able to work at a nursing-care site as a caregiver.  Able to communicate in Japanese. Get the basic knowledge for working in Japan.  Get the basic knowledge and abilities of nursing-care.                                                                                      |
| Entitlements            | License for entry level caregiver basic life-saving certification                                                                                                                                                                                                                |
| Program Objective       | The objective of the program is to have students completed the program. In addition, it provides an opportunity to help foreigners to find a job.                                                                                                                                |
| Necessary costs         | Text fee:15,200yen(tax included) • Expenses related to practical training (estimated amount):1,484yen(tax included)                                                                                                                                                              |
| Career support          | Providing job vacancy information, lectures on business manner and employment test preparation, career counseling and creation support of job card                                                                                                                               |